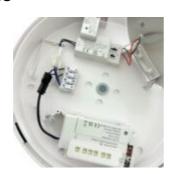

## 2 in 1 plug in microwave with corridor function

Suitable for use with Phoenix Pro and Empire Pro Bulkheads

| Part Number       | PHP-PIMW                                  |
|-------------------|-------------------------------------------|
| Version           | 2 in 1 Plug in on/off & corridor function |
| Switching Voltage | 240V                                      |
| Sensing Range     | 4m                                        |
| IP Rating         | IP20                                      |
| Dimensions (mm)   | 51*27*18                                  |

## **Key Features**

- Plug and Play
- 2 in 1 on/off microwave or corridor function
- Suitable for use with Phoenix Pro and Empire Pro Bulkheads
- 5 year warranty

Please Note: Product specifications are subject to change without notice. Product supplied may differ slightly in appearance from images shown on this website. Diamond LED Lighting reserve the right to update product specifications.