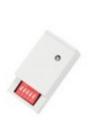

## 2 in 1 plug in microwave with corridor function

Suitable for use with Phoenix Pro and Empire Pro Bulkheads

| Part Number       | PHP-PIMW                                  |
|-------------------|-------------------------------------------|
| Version           | 2 in 1 Plug in on/off & corridor function |
| Switching Voltage | 240V                                      |
| Sensing Range     | 4m                                        |
| IP Rating         | IP20                                      |
| Dimensions (mm)   | 51*27*18                                  |

## **Key Features**

- Plug and Play
- 2 in 1 on/off microwave or corridor function
- Suitable for use with Phoenix Pro and Empire Pro Bulkheads
- 5 year warranty

Please Note: Product specifications are subject to change without notice. Product supplied may differ slightly in appearance from images shown on this website. Diamond LED Lighting reserve the right to update product specifications.