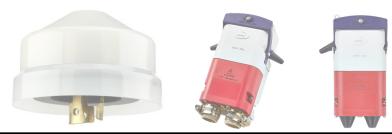

## **CUT OUTS, FUSES AND PHOTOCELLS**

Wide range of lighting accessories to suit all requirements.

| DCA150  | Fuse Cutout (6AMP Fuse Inc.)       |
|---------|------------------------------------|
| DCA221  | Twin Fuse Cutout                   |
| OS2-PCN | 10A Photocell fo Nema Skt <5-15lux |