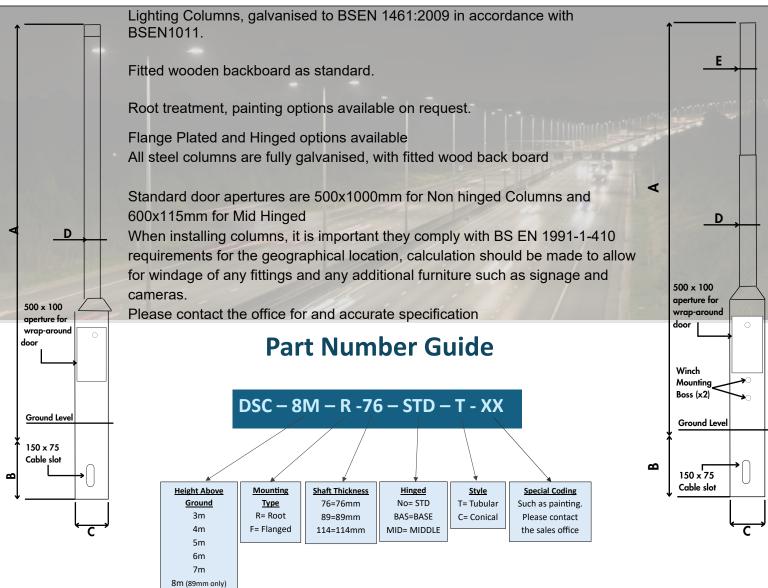

# **Lighting Columns**

#### **Tubular Post-Top**

### **Tubular Mid-Hinge**

|                                |                           |                                  |                        |                   |          | _ |
|--------------------------------|---------------------------|----------------------------------|------------------------|-------------------|----------|---|
| A<br>Height<br>Above<br>Ground | B<br>Root Below<br>Ground | C<br>Base<br>Section<br>Diameter | D<br>Shaft<br>Diameter | Overall<br>Height |          | H |
| 3M                             | 800mm                     | 140mm                            | 76mm                   | 3.8M              | L        | G |
| 4M                             | 1000mm                    | 140mm                            | 76mm                   | 4.8M              |          |   |
| 5M                             | 1000mm                    | 140mm                            | 76mm                   | 5.8M              |          |   |
| 6M                             | 1000mm                    | 140mm                            | 76mm                   | 7M                | F        | _ |
| 8M                             | 1200mm                    | 168mm                            | 89mm                   | 9.2M              | $\vdash$ |   |
| 10M                            | 1200mm                    | 168mm                            | 114mm                  | 11.5M             |          |   |

10m (114mm only)

| • | A<br>Height<br>Above<br>Ground | B<br>Root Below<br>Ground | C<br>Base<br>Section<br>Diameter | D<br>Lower<br>Shaft<br>Diameter | E<br>Upper<br>Shaft<br>Diameter | Overall<br>Height |
|---|--------------------------------|---------------------------|----------------------------------|---------------------------------|---------------------------------|-------------------|
|   | 4M                             | 1000mm                    | 140mm                            | 89mm                            | 76mm                            | 5M                |
|   | 5M                             | 1000mm                    | 140mm                            | 89mm                            | 76mm                            | 6M                |
|   | 6M                             | 1000mm                    | 140mm                            | 89mm                            | 76mm                            | 7M                |
|   | 8M                             | 1200mm                    | 168mm                            | 89mm                            | 76mm                            | • 9.2M            |