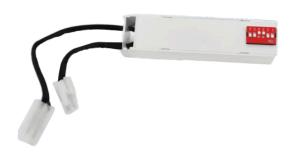

## **Plug in Microwave Sensor**

| Part Number       | LINP-PIMW      | LINP-PIMWCF                               |
|-------------------|----------------|-------------------------------------------|
| Version           | Plug in on/off | 2 in 1 Plug in on/of f & corridor functio |
| Switching Voltage | 240V           | 240V                                      |
| Sensing Range     | 4m             | 4m                                        |
| IP Rating         | IP20           | IP20                                      |
| Dimensions (mm)   | 105*25*22      | 105*25*22                                 |

## **Key Features**

- Plug and Play
- Suitable for use with Alpha Pro, Chatsworth Pro and **Rounded Trinity Ranges**
- 5 year warranty

Please Note: Product specifications are subject to change without notice. Product supplied may differ slightly in appearance from images shown on this website. Diamond LED Lighting reserve the right to update product specifications.