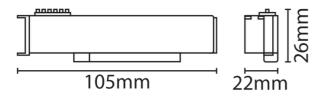

## **Plug in Microwave Sensor**

| Part Number       | LINP-PIMW      | LINP-PIMWCF                               |
|-------------------|----------------|-------------------------------------------|
| Version           | Plug in on/off | 2 in 1 Plug in on/of f & corridor functio |
| Switching Voltage | 240V           | 240V                                      |
| Sensing Range     | 4m             | 4m                                        |
| IP Rating         | IP20           | IP20                                      |
| Dimensions (mm)   | 105*25*22      | 105*25*22                                 |