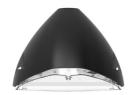

# **SHARK II**

## Wall Mounting Light

Input 220-240V

**Life Hours** 50,000

**Dimmable** 

**Colour Temperature** 

3000K 4000K 6500K

| Part Number       | SHD2-28T        |
|-------------------|-----------------|
| Max Power         | 28W             |
| Selectable Powers | 18W / 28W       |
| Max Lumens        | 3600            |
| Beam Angle        | 90°             |
| Dimensions (mm)   | 321 x 266 x 166 |

#### **Key Features**

- Selectable 3 Colour Temperatures
- Selectable Power 18W or 28W
- Asymetric Design
- Aluminium Diecast Body with PC Lens
- 5 year warranty

Please Note: Product specifications are subject to change without notice. Product supplied may differ slightly in appearance from images shown on this website. Diamond LED Lighting reserve the right to update product specifications.