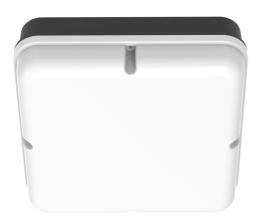

## **Phoenix II Square**

IP65 LED Bulkhead

| j |   |
|---|---|
|   |   |
|   |   |
|   | j |

| Part Number               | PH2S-18T      | PH2S-18TB     |
|---------------------------|---------------|---------------|
| Base Colour               | White         | Black         |
| Max Power                 | 18W           | 18W           |
| Max Lumens                | 1950          | 1950          |
| Dimensions (mm)           | 255 x 255 x85 | 255 x 255 x85 |
| 3Hr Emergency             | PH2S-18TEM    | PH2S-18TEM    |
| 3Hr Emergency & Microwave | PH2S-18TEMMW  | PH2S-18TBEMMW |
| Microwave                 | PH2S-18TMW    | PH2S-18TBMW   |
| Photocell                 | PH2S-18TPC    | PH2S-18TBPC   |