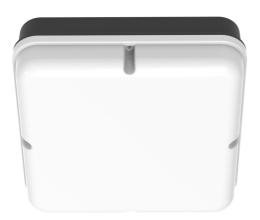

## **Phoenix II Square**

IP65 LED Bulkhead

| i |  |
|---|--|
|   |  |
|   |  |
|   |  |
|   |  |
|   |  |

| Part Number               | PH2S-18T      | PH2S-18TB     |
|---------------------------|---------------|---------------|
| Base Colour               | White         | Black         |
| Max Power                 | 18W           | 18W           |
| Max Lumens                | 1950          | 1950          |
| Dimensions (mm)           | 255 x 255 x85 | 255 x 255 x85 |
| 3Hr Emergency             | PH2S-18TEM    | PH2S-18TEM    |
| 3Hr Emergency & Microwave | PH2S-18TEMMW  | PH2S-18TBEMMW |
| Microwave                 | PH2S-18TMW    | PH2S-18TBMW   |
|                           |               |               |