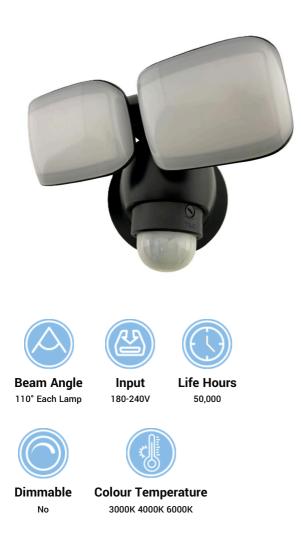

## SPECIFICATION

Hydra I Twin Head PIR Security Light

| Part Number         | HY1-20T         |
|---------------------|-----------------|
| Max Power           | 20W             |
| Max Lumens          | 2000            |
| Beam Angle Per Lamp | 110°            |
| Power Factor        | 0.855           |
|                     |                 |
| Dimensions (mm)     | 195 x 165 x 148 |

## **Key Features**

- Selectable 3 Colour Temperatures
- 2 x 10W LED Moveable Lights
- Fully Adjustable PIR
- Polycarbonate and Diecast Construction
- 5 year warranty

**Please Note**: Product specifications are subject to change without notice. Product supplied may differ slightly in appearance from images shown on this website. Diamond LED Lighting reserve the right to update product specifications.