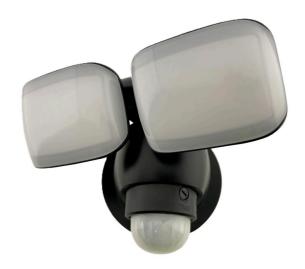

## Hydra I

## Twin Head PIR Security Light

Input 220-240V

**Life Hours** 50,000

**Dimmable** No

**Colour Temperature** 

3000K 4000K 5700K

| Part Number         | HY1-20T         |
|---------------------|-----------------|
| Max Power           | 20W             |
| Max Lumens          | 2000            |
| Beam Angle Per Lamp | 110°            |
| Power Factor        | 0.855           |
|                     |                 |
| Dimensions (mm)     | 195 x 165 x 148 |

## **Key Features**

- Selectable 3 Colour Temperatures
- 2 x 10W LED Moveable Lights
- Fully Adjustable PIR
- Polycarbonate and Diecast Construction
- 5 year warranty

Please Note: Product specifications are subject to change without notice. Product supplied may differ slightly in appearance from images shown on this website. Diamond LED Lighting reserve the right to update product specifications.