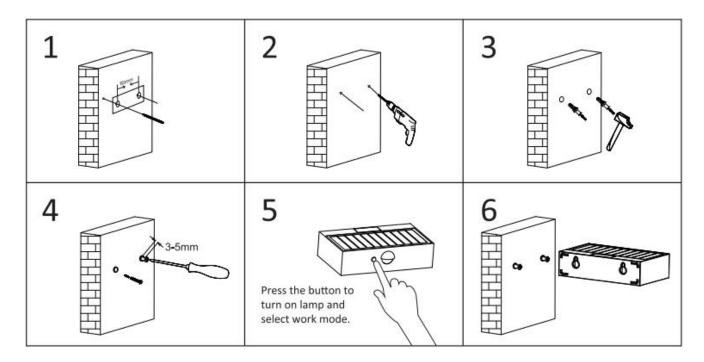

## **Easy Installation**

#### The recommended mounting height is 2~4Mtrs.

- 1. Please use the measure card to mark holes position.
- 2. Drill 2 holes(φ6mm, depth 50mm) with a spacing of 80mm.
- 3. Fix the expansion plugs in the holes.
- 4. Fix the screws into the expansion plugs, allow the screws to protrude slightly around 3-5mm.
- 5. Turn on the lamp and set desired work mode.
- 6. Hang the lamp on the screws to secure it to the wall.