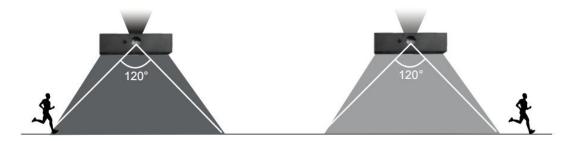

#### **Mode A**

Lamp automatically lights up at night and turns to full brightness when motion is detected in the range ≤6mtrs, then dims to lower brightness (upper light on, down light on) after 10 seconds of no motion.