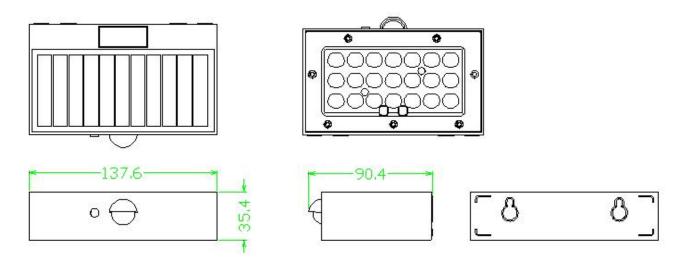

## **Specifications**

| Item No.         | LD-SWL-3W-Brick                                                    | Lamp Dimension      | 137.6*90.4*35.4mm                                                         |  |
|------------------|--------------------------------------------------------------------|---------------------|---------------------------------------------------------------------------|--|
| Power            | 3W                                                                 | Lumen               | 350LM                                                                     |  |
| Solar Panel      | 1.15W, DC5.5V<br>Mono-crystalline silicon                          | Li-ion Battery      | 18650, 3.7V, 1200mAh, 4.44Wh                                              |  |
| LEDs             | SMD2835*21pcs<br>Everlight brand                                   | ССТ                 | 3000K /4000K /6500K<br>(Each lamp can be customized<br>with any two CCT.) |  |
| Beam Angle       | 140°*70°, polarized design                                         | PIR Sensor Range    | Detection Angle: 120°<br>Detection Distance: ≤6Mtrs                       |  |
| Charging Time    | 5-6 hours strong sunshine to fully charge                          | Lighting Time       | 35 hours                                                                  |  |
| IP Class         | IP65 waterproof                                                    | Installation Height | ≤ 4mtrs                                                                   |  |
| Housing Material | LG brand ABS+PC, anti-UV,<br>V0 fireproof                          | Housing Color       | Black / White                                                             |  |
| Working Temp     | -20°C ~ 50°C                                                       | Storage Temp        | 0°C ~ 45°C                                                                |  |
| Lighting Area    | 50sqms                                                             | Warranty            | 2 years<br>(battery 1 year warranty)                                      |  |
| Packing Content  | 1 * Lamp, 2*Expansion Plugs& Screws, 1*Measure Card, 1*User Manual |                     |                                                                           |  |

# Lamp Dimension (MM)