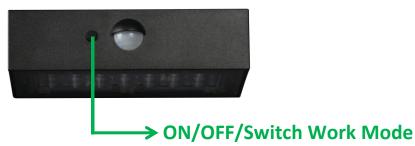

## **Two Optional Work Modes**

- 1. Press the button 1st time, the upper light flashes once, lamp enter Mode A.
- 2. Press the button 2nd time, the upper light flashes twice, lamp enter Mode B.
- 3. Press the button 3rd time, the upper light flashes 3 times, lamp turns off.