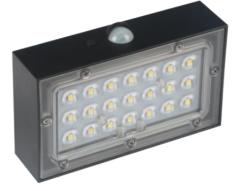

## **Produce Image**

## **Specifications**

| Item No.         | LD-SWL-3W-Brick                                                    | Lamp Dimension      | 137.6*90.4*35.4mm                                                         |  |
|------------------|--------------------------------------------------------------------|---------------------|---------------------------------------------------------------------------|--|
| Power            | 3W                                                                 | Lumen               | 350LM                                                                     |  |
| Solar Panel      | 1.15W, DC5.5V<br>Mono-crystalline silicon                          | Li-ion Battery      | 18650, 3.7V, 1200mAh, 4.44Wh                                              |  |
| LEDs             | SMD2835*21pcs<br>Everlight brand                                   | ССТ                 | 3000K /4000K /6500K<br>(Each lamp can be customized<br>with any two CCT.) |  |
| Beam Angle       | 140°*70°, polarized design                                         | PIR Sensor Range    | Detection Angle: 120°<br>Detection Distance: ≤6Mtrs                       |  |
| Charging Time    | 5-6 hours strong sunshine to fully charge                          | Lighting Time       | 35 hours                                                                  |  |
| IP Class         | IP65 waterproof                                                    | Installation Height | ≤ 4mtrs                                                                   |  |
| Housing Material | LG brand ABS+PC, anti-UV,<br>V0 fireproof                          | Housing Color       | Black / White                                                             |  |
| Working Temp     | -20°C ~ 50°C                                                       | Storage Temp        | 0°C ~ 45°C                                                                |  |
| Lighting Area    | 50sqms                                                             | Warranty            | 2 years<br>(battery 1 year warranty)                                      |  |
| Packing Content  | 1 * Lamp, 2*Expansion Plugs& Screws, 1*Measure Card, 1*User Manual |                     |                                                                           |  |