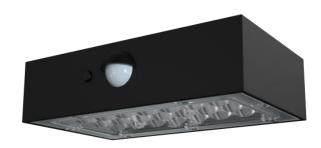

## **Produce Image**

## **Specifications**

| Item No.         | LD-SWL-3W-Brick                                                    | Lamp Dimension      | 137.6*90.4*35.4mm                                                         |  |
|------------------|--------------------------------------------------------------------|---------------------|---------------------------------------------------------------------------|--|
| Power            | 3W                                                                 | Lumen               | 350LM                                                                     |  |
| Solar Panel      | 1.15W, DC5.5V<br>Mono-crystalline silicon                          | Li-ion Battery      | 18650, 3.7V, 1200mAh, 4.44Wh                                              |  |
| LEDs             | SMD2835*21pcs<br>Everlight brand                                   | ССТ                 | 3000K /4000K /6500K<br>(Each lamp can be customized<br>with any two CCT.) |  |
| Beam Angle       | 140°*70°, polarized design                                         | PIR Sensor Range    | Detection Angle: 120°<br>Detection Distance: ≤6Mtrs                       |  |
| Charging Time    | 5-6 hours strong sunshine to fully charge                          | Lighting Time       | 35 hours                                                                  |  |
| IP Class         | IP65 waterproof                                                    | Installation Height | ≤ 4mtrs                                                                   |  |
| Housing Material | LG brand ABS+PC, anti-UV,<br>V0 fireproof                          | Housing Color       | Black / White                                                             |  |
| Working Temp     | -20°C ~ 50°C                                                       | Storage Temp        | 0°C ~ 45°C                                                                |  |
| Lighting Area    | 50sqms                                                             | Warranty            | 2 years<br>(battery 1 year warranty)                                      |  |
| Packing Content  | 1 * Lamp, 2*Expansion Plugs& Screws, 1*Measure Card, 1*User Manual |                     |                                                                           |  |