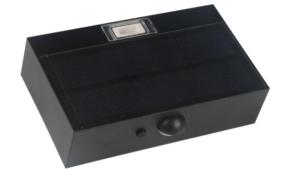

## **Produce Image**

## **Specifications**

| Item No.         | LD-SWL-3W-Brick                                                    | Lamp Dimension      | 137.6*90.4*35.4mm                                                         |  |
|------------------|--------------------------------------------------------------------|---------------------|---------------------------------------------------------------------------|--|
| Power            | 3W                                                                 | Lumen               | 350LM                                                                     |  |
| Solar Panel      | 1.15W, DC5.5V<br>Mono-crystalline silicon                          | Li-ion Battery      | 18650, 3.7V, 1200mAh, 4.44Wh                                              |  |
| LEDs             | SMD2835*21pcs<br>Everlight brand                                   | ССТ                 | 3000K /4000K /6500K<br>(Each lamp can be customized<br>with any two CCT.) |  |
| Beam Angle       | 140°*70°, polarized design                                         | PIR Sensor Range    | Detection Angle: 120°<br>Detection Distance: ≤6Mtrs                       |  |
| Charging Time    | 5-6 hours strong sunshine to fully charge                          | Lighting Time       | 35 hours                                                                  |  |
| IP Class         | IP65 waterproof                                                    | Installation Height | ≤ 4mtrs                                                                   |  |
| Housing Material | LG brand ABS+PC, anti-UV,<br>V0 fireproof                          | Housing Color       | Black / White                                                             |  |
| Working Temp     | -20°C ~ 50°C                                                       | Storage Temp        | 0°C ~ 45°C                                                                |  |
| Lighting Area    | 50sqms                                                             | Warranty            | 2 years<br>(battery 1 year warranty)                                      |  |
| Packing Content  | 1 * Lamp, 2*Expansion Plugs& Screws, 1*Measure Card, 1*User Manual |                     |                                                                           |  |