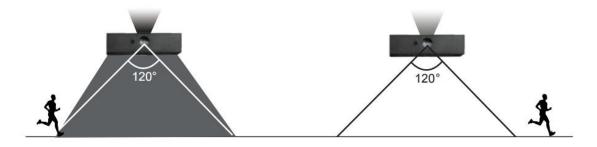

#### **Mode B**

Lamp automatically lights up at night and turns to full brightness when motion is detected in the range ≤6mtrs, then dims to lower brightness (upper light on, down light off) after 10 seconds of no motion.