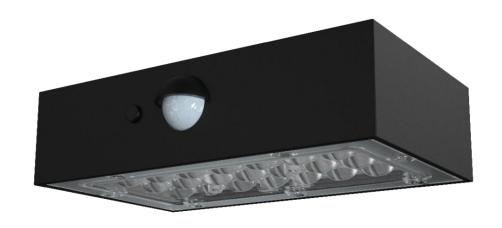

## **Produce Image**

## **Specifications**

| Item No.         | LD-SWL-3W-Brick                                                    | Lamp Dimension      | 137.6*90.4*35.4mm                                                         |  |
|------------------|--------------------------------------------------------------------|---------------------|---------------------------------------------------------------------------|--|
| Power            | 3W                                                                 | Lumen               | 350LM                                                                     |  |
| Solar Panel      | 1.15W, DC5.5V<br>Mono-crystalline silicon                          | Li-ion Battery      | 18650, 3.7V, 1200mAh, 4.44Wh                                              |  |
| LEDs             | SMD2835*21pcs<br>Everlight brand                                   | ССТ                 | 3000K /4000K /6500K<br>(Each lamp can be customized<br>with any two CCT.) |  |
| Beam Angle       | 140°*70°, polarized design                                         | PIR Sensor Range    | Detection Angle: 120°<br>Detection Distance: ≤6Mtrs                       |  |
| Charging Time    | 5-6 hours strong sunshine to fully charge                          | Lighting Time       | 35 hours                                                                  |  |
| IP Class         | IP65 waterproof                                                    | Installation Height | ≤ 4mtrs                                                                   |  |
| Housing Material | LG brand ABS+PC, anti-UV,<br>V0 fireproof                          | Housing Color       | Black / White                                                             |  |
| Working Temp     | -20°C ~ 50°C                                                       | Storage Temp        | 0°C ~ 45°C                                                                |  |
| Lighting Area    | 50sqms                                                             | Warranty            | 2 years<br>(battery 1 year warranty)                                      |  |
| Packing Content  | 1 * Lamp, 2*Expansion Plugs& Screws, 1*Measure Card, 1*User Manual |                     |                                                                           |  |