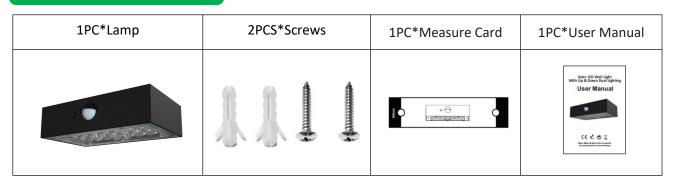

## **Package Content**

## **Specifications**

| Item No.         | LD-SWL-3W-Brick                                                    | Lamp Dimension      | 137.6*90.4*35.4mm                                                         |  |
|------------------|--------------------------------------------------------------------|---------------------|---------------------------------------------------------------------------|--|
| Power            | 3W                                                                 | Lumen               | 350LM                                                                     |  |
| Solar Panel      | 1.15W, DC5.5V<br>Mono-crystalline silicon                          | Li-ion Battery      | 18650, 3.7V, 1200mAh, 4.44Wh                                              |  |
| LEDs             | SMD2835*21pcs<br>Everlight brand                                   | ССТ                 | 3000K /4000K /6500K<br>(Each lamp can be customized<br>with any two CCT.) |  |
| Beam Angle       | 140°*70°, polarized design                                         | PIR Sensor Range    | Detection Angle: 120°<br>Detection Distance: ≤6Mtrs                       |  |
| Charging Time    | 5-6 hours strong sunshine to fully charge                          | Lighting Time       | 35 hours                                                                  |  |
| IP Class         | IP65 waterproof                                                    | Installation Height | ≤ 4mtrs                                                                   |  |
| Housing Material | LG brand ABS+PC, anti-UV,<br>V0 fireproof                          | Housing Color       | Black / White                                                             |  |
| Working Temp     | -20°C ~ 50°C                                                       | Storage Temp        | 0°C ~ 45°C                                                                |  |
| Lighting Area    | 50sqms                                                             | Warranty            | 2 years<br>(battery 1 year warranty)                                      |  |
| Packing Content  | 1 * Lamp, 2*Expansion Plugs& Screws, 1*Measure Card, 1*User Manual |                     |                                                                           |  |