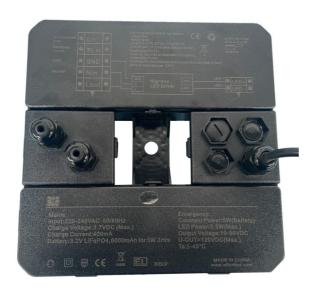

## Suitable for use Gawsworth 5 Series

| Part Number    | нв-ем                |
|----------------|----------------------|
| Constant Power | 5W                   |
| Charge Time    | 24hours              |
| Туре           | Maintained           |
| Emergency Time | 3 hours              |
| Charge Time    | 24 hours             |
| Input Voltage  | 220-240V             |
| IP Rating      | IP20                 |
| Charge Current | 400mA                |
| Charge Voltage | 3.7VDC               |
| Output Voltage | 10-90VDC             |
| LED Power      | 3.5W (Max.)          |
| Battery        | LiFePO4 3.2V 6000mAh |