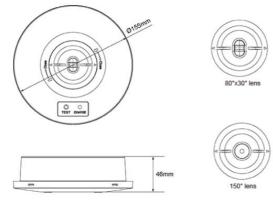

## **SPECIFICATION**

Zeus Emergency LED Bulkhead

| Part Number               | ZS1-1W             | ZS1-1B |
|---------------------------|--------------------|--------|
| Body Colour               | White              | Black  |
| Max Lumens (Open<br>Area) | 270                | 270    |
| Max Lumens (Corri<br>dor) | 230                | 230    |
| All Part No's             |                    |        |
| Instant Light             | Yes                |        |
| IP Rating                 | IP65               |        |
| Emergency Time            | 3 hours            |        |
| Wattage                   | 1.6W               |        |
| Battery                   | LiFePO4 3.2v 3.3Ah |        |
| Dimensions (mm)           | 155 x 155 x 46     |        |

## **Key Features**

- Open area/corridor lens interchangeable
- Surface Mount •
- Self test function available
- 3 year warranty •

Please Note: Product specifications are subject to change without notice. Product supplied may differ slightly in appearance from images shown on this website. Diamond LED Lighting reserve the right to update product specifications.