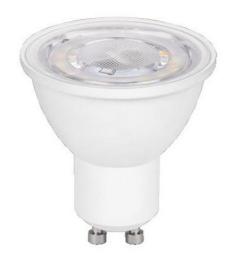

## **Titan II Dimmable**

LED GU10 Lamp

**Beam Angle** Input 220-240V

**Life Hours** 25,000

**Colour Temperature** 

See Table

| Colour<br>Temperature | 3000K     | 6000K     |
|-----------------------|-----------|-----------|
| Part Number           | TT2D-10WW | TT2D-10CW |
| Wattage               | 5W        | 5W        |
| Max Lumens            | 450lm     | 450lm     |
| Dimmable              | YES       | YES       |
| Switch Time           | 12500     | 12500     |
| Instant Light         | Yes       | Yes       |
| Dimensions (mm)       | 50 x 55   | 50 x 55   |