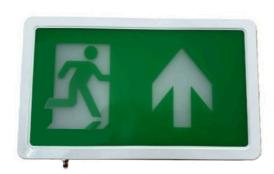

## **Artemis III**

## **Emergency LED Exit Box**

| Part Number     | ART3-M3U        |
|-----------------|-----------------|
| Wattage         | 4W              |
| Input Voltage   | 180-240V        |
| Туре            | Maintained      |
| Output Lumens   | 80lm            |
| Instant Light   | Yes             |
| IP Rating       | IP20            |
| Emergency Time  | 3 hours         |
| Battery         | LiFePO4 1000mAh |
| Dimensions (mm) | 300*192*40      |
| Down Legend     | ART3-DOWN       |
| Left Legend     | ART3-LEFT       |
| Right Legend    | ART3-RIGHT      |

## **Key Features**

- Supplied with up arrow legend
- Down, right & left legends available = ARTLEGENDLR
- 3 hour duration
- Steel Housing
- Maintained operation
- LiFePO4 Battery 1000mAh
- 5 year warranty