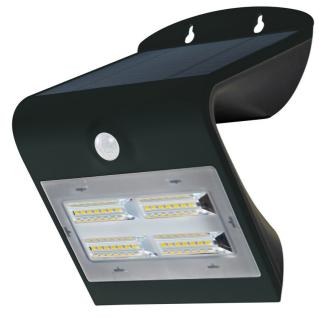

## **Lunar I**

## Solar Wall Light With PIR

Life Hours

**PIR**PIR Detection

Cordless Easy Fitting

| Part Number     | LU1-3.2CB            |
|-----------------|----------------------|
| Wattage         | 3.2W                 |
| Max Lumens      | 400lm                |
| PIR Detection   | 120° (5-8m)          |
| Instant Light   | Yes                  |
| Modes           | LOW ON /FULL ON /PIR |
| Dimensions (mm) | 212 x 140 x 109      |

## **Key Features**

- · Easy installation no wire required
- 3 modes LOW ON /FULL ON /PIR
- 1. ON (80lm)
- 2. FULL (400lm)
- 3. PIR (400lm)
- Li-ion Battery: 2000mAh /3.7V, replaceable
- 2 year warranty
- Mono-crystalline Silicon Housing Material: ABS+PC, anti-UV