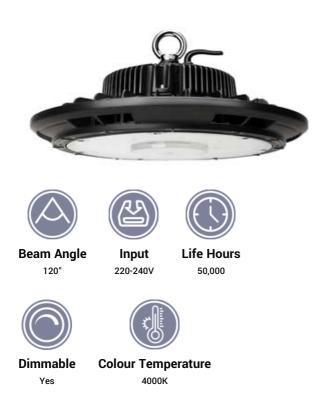

## **Gawsworth V**

Switchable Power LED High Bay

| Part Number                  | GA5-150C      | GA5-200C       |
|------------------------------|---------------|----------------|
| Selectable Wattage           | 90W/120W/150W | 120W/160W/200W |
| Max Lumens                   | 14000lm       | 28000lm        |
| Instant Light                | Yes           | Yes            |
| Dimensions (mm)              | Ø 280 x 158   | Ø 330 x 168    |
| Microwave (Plug i<br>n)      | GA5-MW        |                |
| Microwave Remote<br>Control  | GA5-MWRC      |                |
| Self Test Emergenc<br>y Pack | GA5-STEM      |                |