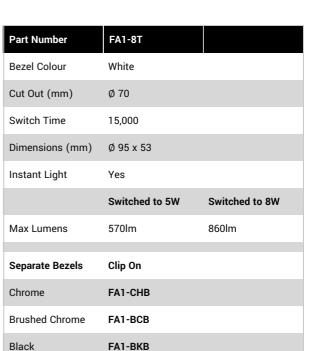

## Dimmable Fire-Rated Downlight

Input 220-240V

Life Hours 30,000

**Colour Temperature** 

3000K 4000K 6500K

## **Key Features**

- Fully fire rated for each 30, 60 and 90 min
- Selectable 3 colour temperatures
- Selectable Power Rating 5W or 8W
- Low Pofile
- 3 year warranty

Please Note: Product specifications are subject to change without notice. Product supplied may differ slightly in appearance from images shown on this website. Diamond LED Lighting reserve the right to update product specifications.