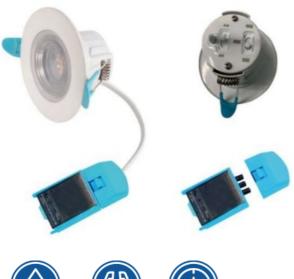

## Dimmable Fire-Rated Downlight

Input 220-240V

Life Hours 30,000

**Colour Temperature** 

3000K 4000K 6500K

## **Key Features**

- Fully fire rated for each 30, 60 and 90 min
- Selectable 3 colour temperatures
- Selectable Power Rating 5W or 8W
- Low Pofile
- 3 year warranty

Please Note: Product specifications are subject to change without notice. Product supplied may differ slightly in appearance from images shown on this website. Diamond LED Lighting reserve the right to update product specifications.