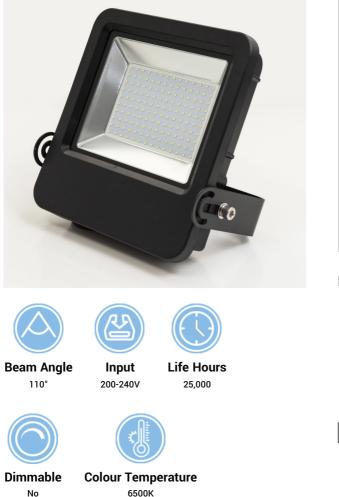

## Tatton Slimline 80W & 100W

High Power LED Floodlight

|                         | 80W                | 100W               | 150W               | 200W               | 300W               |
|-------------------------|--------------------|--------------------|--------------------|--------------------|--------------------|
| Part Nu<br>mber         | TA2-80C            | TA2-100<br>C       | TA2-150<br>C       | TA2-200<br>C       | TA2-300<br>C       |
| Output<br>Lumens        | 8100lm             | 9600lm             | 15100lm            | 19200lm            | 28000lm            |
| Switch<br>Time          | 12,500             | 12,500             | 12,500             | 12,500             | 12,500             |
| Instant<br>Light        | Yes                | Yes                | Yes                | Yes                | Yes                |
| Dimensi<br>ons (m<br>m) | 303 x 35<br>6 x 70 | 303 x 35<br>6 x 70 | 364 x 42<br>1 x 70 | 364 x 42<br>1 x 70 | 429 X 4<br>71 X 70 |