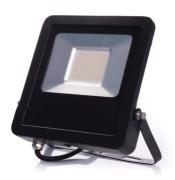

## Tatton Slimline 30W & 50W Photocell

## **LED Floodlight**

Input 200-240V

Life Hours

No

Colour Temperature

6500K

| Without PIR     | TA1-30C        | TA1-50C        |
|-----------------|----------------|----------------|
| With PIR        | TA1-30CP       | TA1-50CP       |
| Wattage         | 30W            | 50W            |
| Output Lumens   | 2500lm         | 4100lm         |
| Switch Time     | 15000          | 15000          |
| Instant Light   | Yes            | Yes            |
| Dimensions (mm) | 168 x 199 x 27 | 200 x 237 x 36 |

## **Key Features**

- Dusk to Dawn Operation
- IP65 PIR
- · Angled bracket for easy installation
- Supplied with 1m cable
- 2 year warranty

**Please Note**: Product specifications are subject to change without notice. Product supplied may differ slightly in appearance from images shown on this website. Diamond LED Lighting reserve the right to update product specifications.