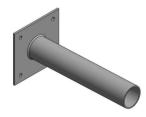

**SLA-512** 

Wall Bracket
Fits 60mm Luminaire Spigot

Please Note: Product specifications are subject to change without notice. Product supplied may differ slightly in appearance from images shown on this website.