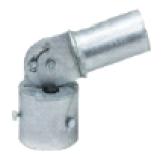

## **Column Brackets and Adapters for Street Lighting**

**SLA-105** 

Spigot Adapter
Fits Column Size 76mm
Reduces to 60mm

**SLA-202** 

Adjustable Right Angled Bracket
Fits Column Size 76mm
Reduces to 60mm

**SLA-212** 

Adjustable Right Angled Bracket
Fits Column Size 60mm
Reduces to 60mm

**SLA-201** 

Fixed Right Angled Single Arm Bracket

Fits Column Size 76mm Reduces to 60mm

**SLA-222** 

Fixed Right Angled Twin Arm Bracket