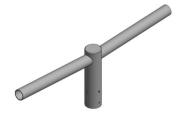

**SLA-212** 

Adjustable Right Angled Bracket
Fits Column Size 60mm
Reduces to 60mm

**SLA-201** 

Fixed Right Angled Single Arm Bracket

Fits Column Size 76mm Reduces to 60mm

**SLA-222** 

Fixed Right Angled Twin Arm Bracket