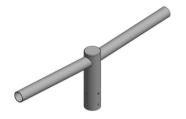

**SLA-212** 

Adjustable Right Angled Bracket
Fits Column Size 60mm
Reduces to 60mm

**SLA-201** 

Fixed Right Angled Single Arm Bracket

Fits Column Size 76mm Reduces to 60mm

**SLA-222** 

Fixed Right Angled Twin Arm Bracket

Fits Column Size 76mm Reduces to 42mm