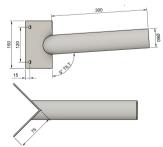

## **SLA-333**

Adjustable Right Angled Single Arm Bracket

Fits Column Size 76mm Reduces to 60mm

**SLA-511** 

Corner Wall Bracket 5 degree Fits 60mm Luminaire Spigot

**SLA-513** 

Wall Bracket 5 degree
Fits 60mm Luminaire Spigot