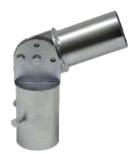

**SLA-212** 

Adjustable Right Angled Bracket
Fits Column Size 60mm
Reduces to 60mm

**SLA-201** 

Fixed Right Angled Single Arm Bracket

Fits Column Size 76mm Reduces to 60mm

**SLA-222** 

Fixed Right Angled Twin Arm Bracket

Fits Column Size 76mm Reduces to 42mm