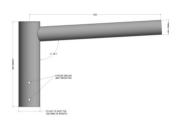

**SLA-512** 

Wall Bracket
Fits 60mm Luminaire Spigot

Please Note: Product specifications are subject to change without notice. Product supplied may differ slightly in appearance from images shown on this website.