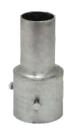

## **Column Brackets and Adapters for Street Lighting**

**SLA-105** 

Spigot Adapter
Fits Column Size 76mm
Reduces to 60mm

**SLA-202** 

Adjustable Right Angled Bracket
Fits Column Size 76mm
Reduces to 60mm