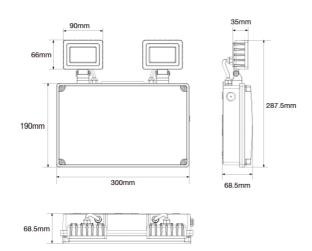

## IP65 Emergency LED Twinspot

| Part Number     | EMRTS/LED          |
|-----------------|--------------------|
| Wattage         | 2 x 1.5W           |
| Input Voltage   | 220-240V           |
| Туре            | Non Maintained     |
| Output Lumens   | 500lm              |
| Instant Light   | Yes                |
| Operating Temp  | 0-40°              |
| IP Rating       | IP65               |
| Emergency Time  | 3 hours            |
| Battery         | LiFePO4 3.2V 3.3Ah |
| Dimensions (mm) | 300 x 287.5 x 68.5 |