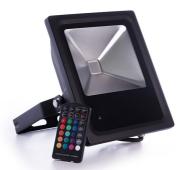

## Saxon RGB

## Remote Control LED Floodlight

Input 100-240V

**Life Hours** 30,000

**Beam Angle** 

120°

**Colour Temperature** RGB

Please Note: Product specifications are subject to change without notice. Product supplied may differ slightly in appearance from images shown on this website. Diamond LED Lighting reserve the right to update product specifications.

Part Number SX1-30RGB 30W Wattage **Output Lumens** 610lm MAX Switch Time 15000 Instant Light Yes Dimensions (mm) 195 x 278 x 62

## **Key Features**

- Settings retained when power off
- Full IR remote control
- Recommended for outdoor use
- Supplied with 1m cable
- 3 year warranty

Tel: 01260 292 640 | Fax: 01260 279 116 | E-mail: sales@diamondledlighting.co.uk | Web: www.diamondledlighting.co.uk