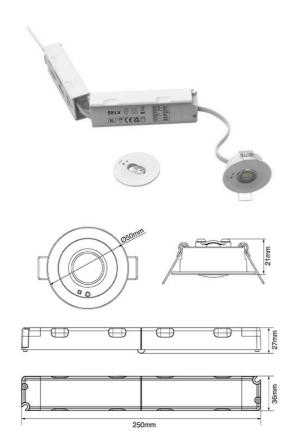

## Odin 2 Recessed LED Emergency Downlight

| Open Area Version | OD2-W              |
|-------------------|--------------------|
| Wattage           | 1.2W               |
| Open Area Lumens  | 140                |
| Corridor Lumens   | 160                |
| Input Voltage     | 220-240V           |
| Туре              | Non Maintained     |
| Emergency Time    | 3 hours            |
| Instant Light     | Yes                |
| IP Rating         | IP20               |
| Battery           | LiFePO4 3.2V 1.5Ah |
| Cut-Out (mm)      | Ø43-44mm           |
| Lamp head         | Ø50x21mm           |
| Converter         | 50x27x36mm         |