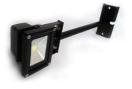

**CE-BRACKET4** 

Wall Mounted Twin Swivel Bracket to carry 2 x Suitable for use with 10W, 20W & 30W small LED Flood up to 2 x 2kg

**CE-GROUNDSPIKE** 

floodlights