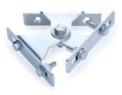

**CE-ADAPTBRACKET** 

For use with CE-BRACKET2 suitable for use with 30W-100W floodlights

**CE-BRACKET3** 

Pole/Column Clamp suitabe for 70-90mm to carry 1 x LED Floodlight up to 11kg

**CE-SIGNBRACKET** 

Suitbale for use with 10W & 20W floodlights