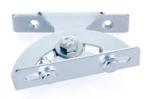

**CE-BRACKET1** 

**CE-BRACKET5** 

Corner bracket to carry 1 x small floodlight, 100w bulkhead or PIR sensor Suitable for use with 10W & 20W Floodlights up to 2kg

**CE-BRACKET2** 

Suitable for use with 30W-100W Floodlights