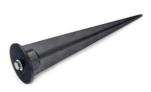

**CE-BRACKET4** 

Wall Mounted Twin Swivel Bracket to carry 2 x Suitable for use with 10W, 20W & 30W small LED Flood up to 2 x 2kg

**CE-GROUNDSPIKE** 

floodlights