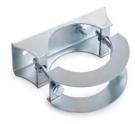

**CE-ADAPTBRACKET** 

For use with CE-BRACKET2 suitable for use with 30W-100W floodlights

**CE-BRACKET3** 

Pole/Column Clamp suitabe for 70-90mm to carry 1 x LED Floodlight up to 11kg

**CE-SIGNBRACKET** 

Suitbale for use with 10W & 20W floodlights