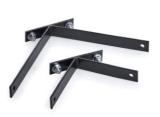

**CE-BRACKET4** 

Wall Mounted Twin Swivel Bracket to carry 2 x Suitable for use with 10W, 20W & 30W small LED Flood up to 2 x 2kg

**CE-GROUNDSPIKE** 

floodlights