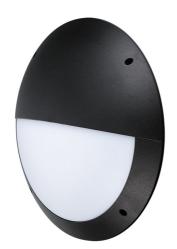

## **Empire**

## Round LED Bulkhead

Input 200-240V V

Life Hours

Dimmable No

Colour Temperature

|                    | Full      | Eyelid    |
|--------------------|-----------|-----------|
| White Casing       | EM1-NW    | EM-NEW    |
| Black Casing       | EM1-NB    | EM1-NEB   |
| Wattage            | 12W       | 12W       |
| Output Lumens      | 1100lm    | 900lm     |
| Switch Times       | 12000     | 12000     |
| Instant Light      | Yes       | Yes       |
| Dimensions (mm)    | Ø300 x 90 | Ø300 x 93 |
| Photocell White Ca | EM1-NWPC  | EM1-NEWPC |
| Photocell Black Ca | EM1-NBPC  | EM1-NEBPC |

## **Key Features**

- Suitable for external use
- IK08 Impact Rating
- Photocell version available
- · 3 year warranty

**Please Note**: Product specifications are subject to change without notice. Product supplied may differ slightly in appearance from images shown on this website. Diamond LED Lighting reserve the right to update product specifications.