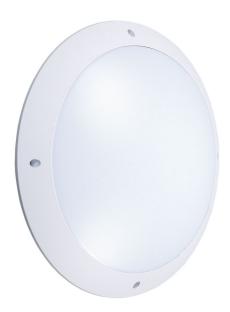

## **Empire**

## Round LED Bulkhead

Input 200-240V V

Life Hours

Dimmable No

Colour Temperature

|                    | Full      | Eyelid    |
|--------------------|-----------|-----------|
| White Casing       | EM1-NW    | EM-NEW    |
| Black Casing       | EM1-NB    | EM1-NEB   |
| Wattage            | 12W       | 12W       |
| Output Lumens      | 1100lm    | 900lm     |
| Switch Times       | 12000     | 12000     |
| Instant Light      | Yes       | Yes       |
| Dimensions (mm)    | Ø300 x 90 | Ø300 x 93 |
| Photocell White Ca | EM1-NWPC  | EM1-NEWPC |
| Photocell Black Ca | EM1-NBPC  | EM1-NEBPC |

## **Key Features**

- Suitable for external use
- IK08 Impact Rating
- Photocell version available
- · 3 year warranty

**Please Note**: Product specifications are subject to change without notice. Product supplied may differ slightly in appearance from images shown on this website. Diamond LED Lighting reserve the right to update product specifications.