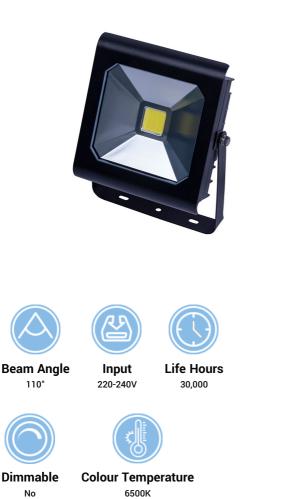

## Celsian IV 30W - 80W

Photocell LED Floodlight

No

|                    | 30W                | 50W                 | 80W                |
|--------------------|--------------------|---------------------|--------------------|
| Part Number        | CE4P-30C           | CE4P-50C            | CE4P-80C           |
| Output Lume<br>ns  | 2700lm             | 4500lm              | 7500lm             |
| Consumed Po<br>wer | 31W                | 52W                 | 85W                |
| Switch Time        | 15,000             | 15,000              | 15,000             |
| Instant Light      | Yes                | Yes                 | Yes                |
| Dimensions<br>(mm) | 175 x 214 x 7<br>7 | 175 x 241 x 1<br>01 | 287 x 370 x 9<br>3 |

## **Key Features**

- Dusk to dawn operation
- High quality heatsink design ٠
- Recommended for outdoor use .
- Supplied with 1m cable •
- 3 year warranty •

Please Note: Product specifications are subject to change without notice. Product supplied may differ slightly in appearance from images shown on this website. Diamond LED Lighting reserve the right to update product specifications.