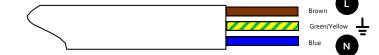

**MAINS WIRING** Cable colours are shown opposite.

3 year warranty Rev A 10/5/2016

The Athena consists of two models, with integral PIR or without PIR. This luminaire is of Class II construction - Double insulated. IP 44 rated suitable for external applications. F marked, suitable for installation on to normal flammable surfaces. CE Approved. 180-240VAC supply.

## MAINS WIRING Cable colours are shown opposite.

The Athena consists of two models, with integral PIR or without PIR. This luminaire is of Class II construction - Double insulated. IP 44 rated suitable for external applications. F marked, suitable for installation on to normal flammable surfaces. CE Approved. 180-240VAC supply.