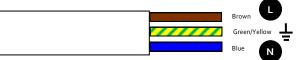

**MAINS WIRING** Cable colours are shown opposite.

3 year warranty Rev A 10/5/2016

The Athena consists of two models, with integral PIR or without PIR. This luminaire is of Class II construction - Double insulated. IP 44 rated suitable for external applications. F marked, suitable for installation on to normal flammable surfaces. CE Approved. 180-240VAC supply.

## MAINS WIRING Cable colours are shown opposite.

The Athena consists of two models, with integral PIR or without PIR. This luminaire is of Class II construction - Double insulated. IP 44 rated suitable for external applications. F marked, suitable for installation on to normal flammable surfaces. CE Approved. 180-240VAC supply.