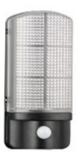

## Athena Bulkhead LED Instructions

**IMPORTANT INSTALLATION INFORMATION** This product must be installed in accordance with the latest edition of Building Regulations and carried out by a qualified electrician in accordance with the latest IEE Wiring Regulations. Before commencing any installation or maintenance work, ensure that the mains supply is switched off and the appropriate MCB or fuse is isolated.

**MAINS WIRING** Cable colours are shown opposite.

3 year warranty Rev A 10/5/2016

The Athena consists of two models, with integral PIR or without PIR. This luminaire is of Class II construction - Double insulated. IP 44 rated suitable for external applications. F marked, suitable for installation on to normal flammable surfaces. CE Approved. 180-240VAC supply.

7 watt LED—4200K—500 lm PIR detection range 110<sup>o</sup> horizontal. When mounted between 1.8-2.5 m AGL detection range is 12m maximum (approx.)

LUX Level control: Adjusts from Daylight to Night.

Time Duration: Adjusts from 5 seconds to 5 minutes