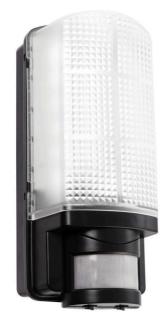

## Athena II

## LED Bulkhead

Input 180-240V

**Life Hours** 25,000

**Colour Temperature** 

3000K, 4000K, 6000K

| Part Number             | AT2-TB          |
|-------------------------|-----------------|
| PIR Version Part Number | AT2-TBPIR       |
| Max Wattage             | 7W              |
| Life Expectancy         | 25,000          |
| Case                    | Polycarbonate   |
| Max Lumens              | 750lm           |
| Dimmable                | No              |
| Switch Time             | 12,500          |
| Instant Light           | Yes             |
| CRI                     | >80             |
| IP Rating               | IP44            |
| Dimensions (mm)         | 276 x 112 x 113 |

## **Key Features**

- Suitable for external use
- 3 year warranty

Please Note: Product specifications are subject to change without notice. Product supplied may differ slightly in appearance from images shown on this website. Diamond LED Lighting reserve the right to update product specifications.